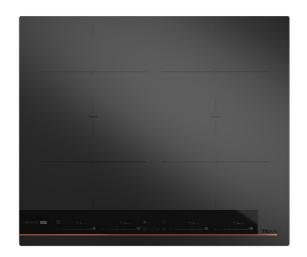

# Infinity G1 induction hob. Special edition by Italdesign Giugiaro

MultiSlider

Autolock

Power

Easy installation

Flex

### **FEATURES**

Infinity G1 special edition

Designed in Italy by Italdesign Giugiaro

Flex induction hob

Exclusive matte black finishing

Direct functions: Simmering, melting and keep warm

Touch Control MultiSlider

4 cooking zones

4 Flex zones Ø 235 X 188,5 mm

Ceramic glass surface

Auto-lock safety disconnection

Cooking timer

Power Plus

Child lock

Residual heat indicator