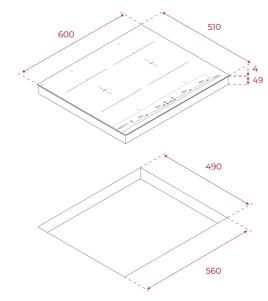

# **DIMENSIONS**

Product height (mm): 53 Product width (mm): 600 Product depth (mm): 510 Product length (mm): Net weight (Kg): 10,66