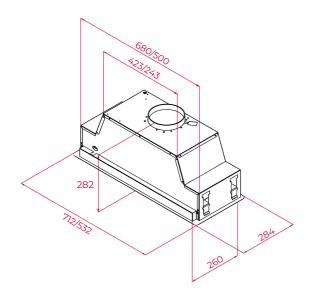

### DIMENSIONS

Product height (mm): 282 Product width (mm): 712 Product depth (mm): 284 Product length (mm): Net weight (Kg): 10,8