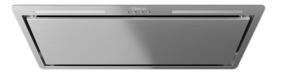

# MAESTRO **GFL 77760 EOS IX** Built-in filter group with rim extraction

### **FEATURES**

Built-in filter group Electronic control Rim extraction EcoPower motor 3 speeds + 1 intensive Free Outlet exhaust capacity (m3/h): 735 Intensive speed sound level (dBA): 70,1 Max speed sound level (dBA): 68 Min speed sound level (dBA): 54,4 2 LED Lamps 1 aluminium filter with 3 layers Stop delay timer Anti-return valve included Outlet reduction included Optional Charcoal Filter: D4C