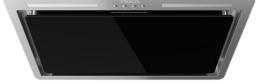

# Built-in Filter Group with Rim extraction and electronic control

### **REFERENCE**

REF: 113100005 EAN: 8434778022339

LED Perimeter extraction

Stop Delay Timer

#### **FEATURES**

Built-in hood Electronic control Rim extraction 3 speeds + 1 intensive

Free Outlet exhaust capacity (m3/h): 735 Max speed exhaust capacity (m3/h): 738 Intensive speed sound level (dBA): 70,1 Max speed sound level (dBA): 68 Min speed sound level (dBA): 54,4

2 LED Lamps 1 aluminium filter Stop delay timer Anti-return valve included Outlet reduction included Optional Charcoal Filter: D4C