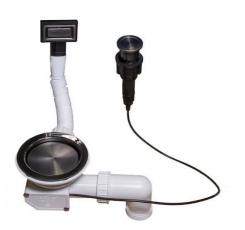

# Space Push Gun Metal automatic waste fitting

Accessories e Complements

Code: 8407 120

**Space Push Gun Metal** automatic drain with round remote control and perimeter overflow. Double stopper included: Space gun metal and "basket" Gun Metal.